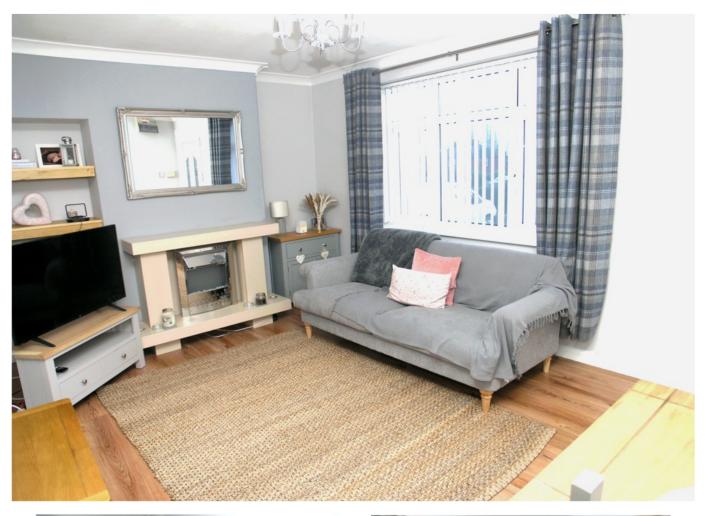

## 5 GREENWOOD AVENUE-ROWLEY REGIS

Most DELIGHTFUL HOME, ideal for first time buyers, WITH NO UPWARD CHAIN.

Double Glazed Porch Living Room 15' 9" x 11' 0" (4.80m x 3.35m)

having attractive modern fireplace with electric fire