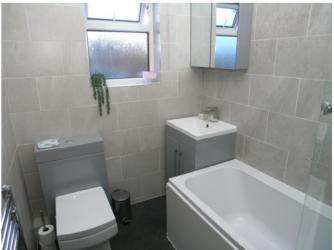

First Floor Landing
Super Bathroom

7' 5" x 5<sup>-</sup>7" (2.26m x 1.70m)

having tiling to walls, p shaped panel bath with both overhead and hand held showers above, curved screen, hand basin with cupboards beneath, WC, ladder style radiator