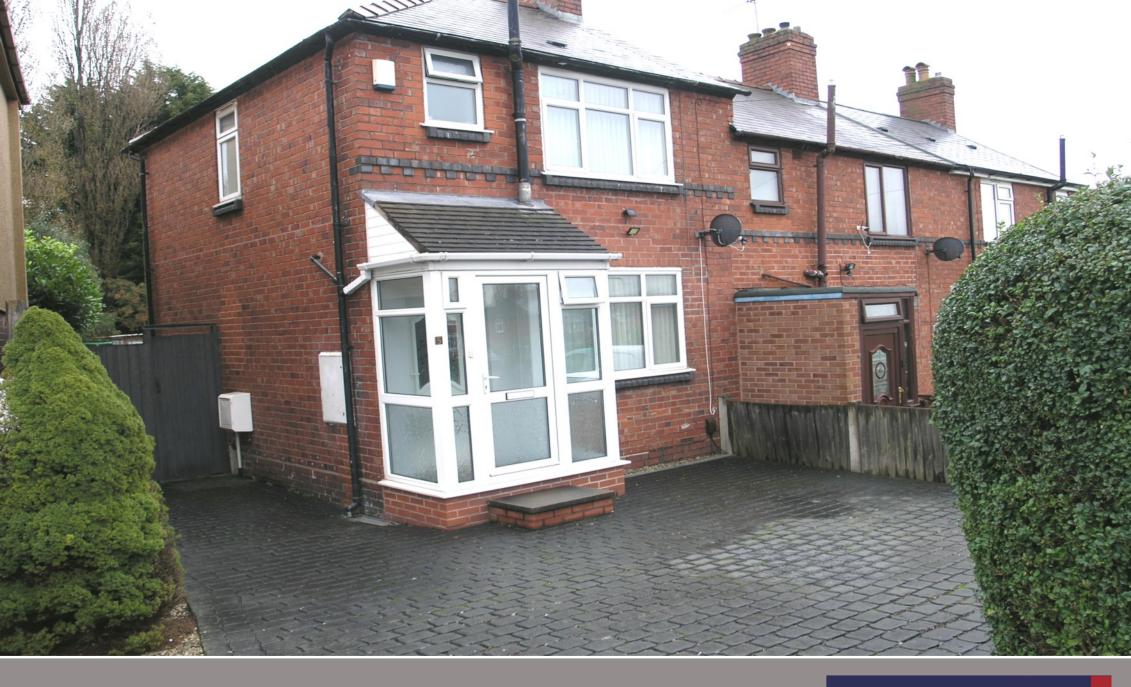

5 GREENWOOD AVENUE B65 9NL

## 5 GREENWOOD AVENUE-ROWLEY REGIS

Most DELIGHTFUL HOME, ideal for first time buyers, WITH NO UPWARD CHAIN.

Double Glazed Porch Living Room 15' 9" x 11' 0" (4.80m x 3.35m)

having attractive modern fireplace with electric fire

Most DELIGHTFUL HOME, ideal for first time buyers, WITH NO UP-WARD CHAIN, superbly and attractively looked after. having DRIVE PARK-ING, gas radiator heating, double glazing and LOVE-LY REAR GARDEN -Double glazed Porch, Spacious Living Room with space for table, FITTED KITCHEN with oven and hob, TWO GOOD SIZE BEDROOMS, SUPERB TILED BATHROOM WITH SHOWER.