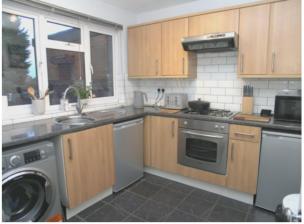

Rear Hall

With double glazed door to the garden, stairs off with cupboard beneath

Kitchen

8' 9" x 8' 5" (2.66m x 2.56m)

With integral oven, hob and cooker hood, recesses for further appliances, tiled floor