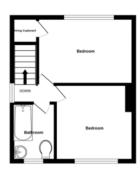

## 5 GREENWOOD AVENUE-ROWLEY REGIS

Most DELIGHTFUL HOME, ideal for first time buyers, WITH NO UPWARD CHAIN.

Double Glazed Porch Living Room 15' 9" x 11' 0" (4.80m x 3.35m)

having attractive modern fireplace with electric fire

Rear Hall

With double glazed door to the garden, stairs off with cupboard beneath

Kitchen

8' 9" x 8' 5" (2.66m x 2.56m)

With integral oven, hob and cooker hood, recesses for further appliances, tiled floor

First Floor Landing
Super Bathroom

7' 5" x 5<sup>-</sup>7" (2.26m x 1.70m)

having tiling to walls, p shaped panel bath with both overhead and hand held showers above, curved screen, hand basin with cupboards beneath, WC, ladder style radiator

Bedroom 1

12' 3" x 8' 7" (3.73m x 2.61m)

Cupboard off with central heating boiler

Bedroom 2

10' 6" x 9' 8" (3.20m x 2.94m)

Rear Garden

Having patio with lawn beyond

These particulars are intended only as a guide and must no be relied upon as statement of fact. POTENTIAL BUYERS WOULD ALSO LIKE TO BE REMINDED THAT ALL MEASUREMENTS ARE TAKEN AT THE WIDEST AVAILABLE POINTS. Your attention is drawn to the important notices and disclaimers on the last page of these particulars.

Most DELIGHTFUL HOME, ideal for first time buyers, WITH NO UP-WARD CHAIN, superbly and attractively looked after. having DRIVE PARK-ING, gas radiator heating, double glazing and LOVE-LY REAR GARDEN -Double glazed Porch, Spacious Living Room with space for table, FITTED KITCHEN with oven and hob, TWO GOOD SIZE BEDROOMS, SUPERB TILED BATHROOM WITH SHOWER.